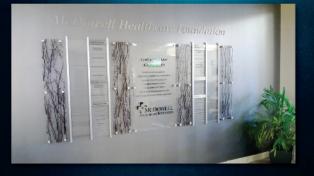

# S y s t e m

To do the job right, your display needs not only to look great, but to also function effectively today, tomorrow and into the future. Our tradition for providing quality materials and superior craftsmanship is only the start of our commitment to meeting your recognition display needs.

### CREATIVITY. INSPIRATION. FUNCTIONALITY.

These are the qualities that set apart good recognition display design, and exactly the qualities you need to celebrate the accomplishments of your team and the donors... who make it all possible.

## RECOGNITION DISPLAYS • SIGNAGE • AWARDS

Since 1961, MD Designs has been the nation's largest recognition display, signage and award producer. Our dedicated recognition consultants, production and support staff know what it takes to best reflect your organization's values and your campaign's mission.

#### OUR MISSION

It is our goal to provide our clients with a custom creative recognition display that inspires philanthropy, aesthetically fits their facility, accommodates their donor programs and is manufactured with the highest quality lasting products.

#### OUR EXPERIENCE

Our recognition systems allow us to create displays sturdy enough to meet today's needs with the flexibility to adapt to tomorrow's opportunities. And by investing in top-of-the-line technologies, we can meet any production challenge and maintain our reputation for quality recognition displays.